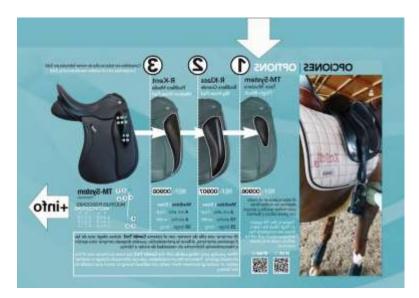

## Combi TM3

Exchange system between blocks and knee pads. One saddle, 3 options...

Combi Tm3, a new patented system by Zaldi, allows the rider to Exchange from Thigh-Block to any of the other 2 optional knee pads, by the adjusting with the screws in the new flap design.

The saddles carries a pre-installation of the TM system. You will be able to change from the Thigh-Block to a big or medium knee pad, optional as you wish or need.

These optional elements are multi-positional and adaptable in inclination and height, to your measure.

**OPTIONS** are:

1-TM-System Ref: 00906

Thigh-Block-Thanks to the TM system or Thigh Block the rider's knees are completely free and your natural aids will be skilfully made and greatly improved.

2- R-Klass Ref: 00907

Big Knee Pad-Sizes 6 cm: high, 10: width 35: long

3- R-Kent Ref: 00908

Medium Knee Pad-Sizes 4 cm: high, 6: width, 30: long

Compatibles with all saddles manufactured by Zaldi

When you buy your riding saddle with the Combi Tm3 you have to choose one of the aforesaid options. Thanks to the pre-installation, you can afterwards change to another option or exchange between them easily.