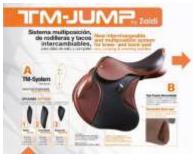

TM-JUMP by Zaldi for jump and all purpose

Multi-position system, of knee pads and interchangeable blocks, for jump and all purpose models.

More support and safety in your jump!

With our TM-System gives the rider the opportunity to adjust the tilt, inclination and height for the riders feel. In addition to 3 possibilities of front blocks, the rear calf block is detachable or change positon with the same patented screw/flap design.

The photo shows the LEDYARD BOXCALF 17,5 "bicolor, brown and tan, With TM-JUMP option # 1. When placing your order, indicate the option you choose with the saddle reference number. Example: reference 00158 (saddle) + 00910 (option # 1 TM-JUMP).